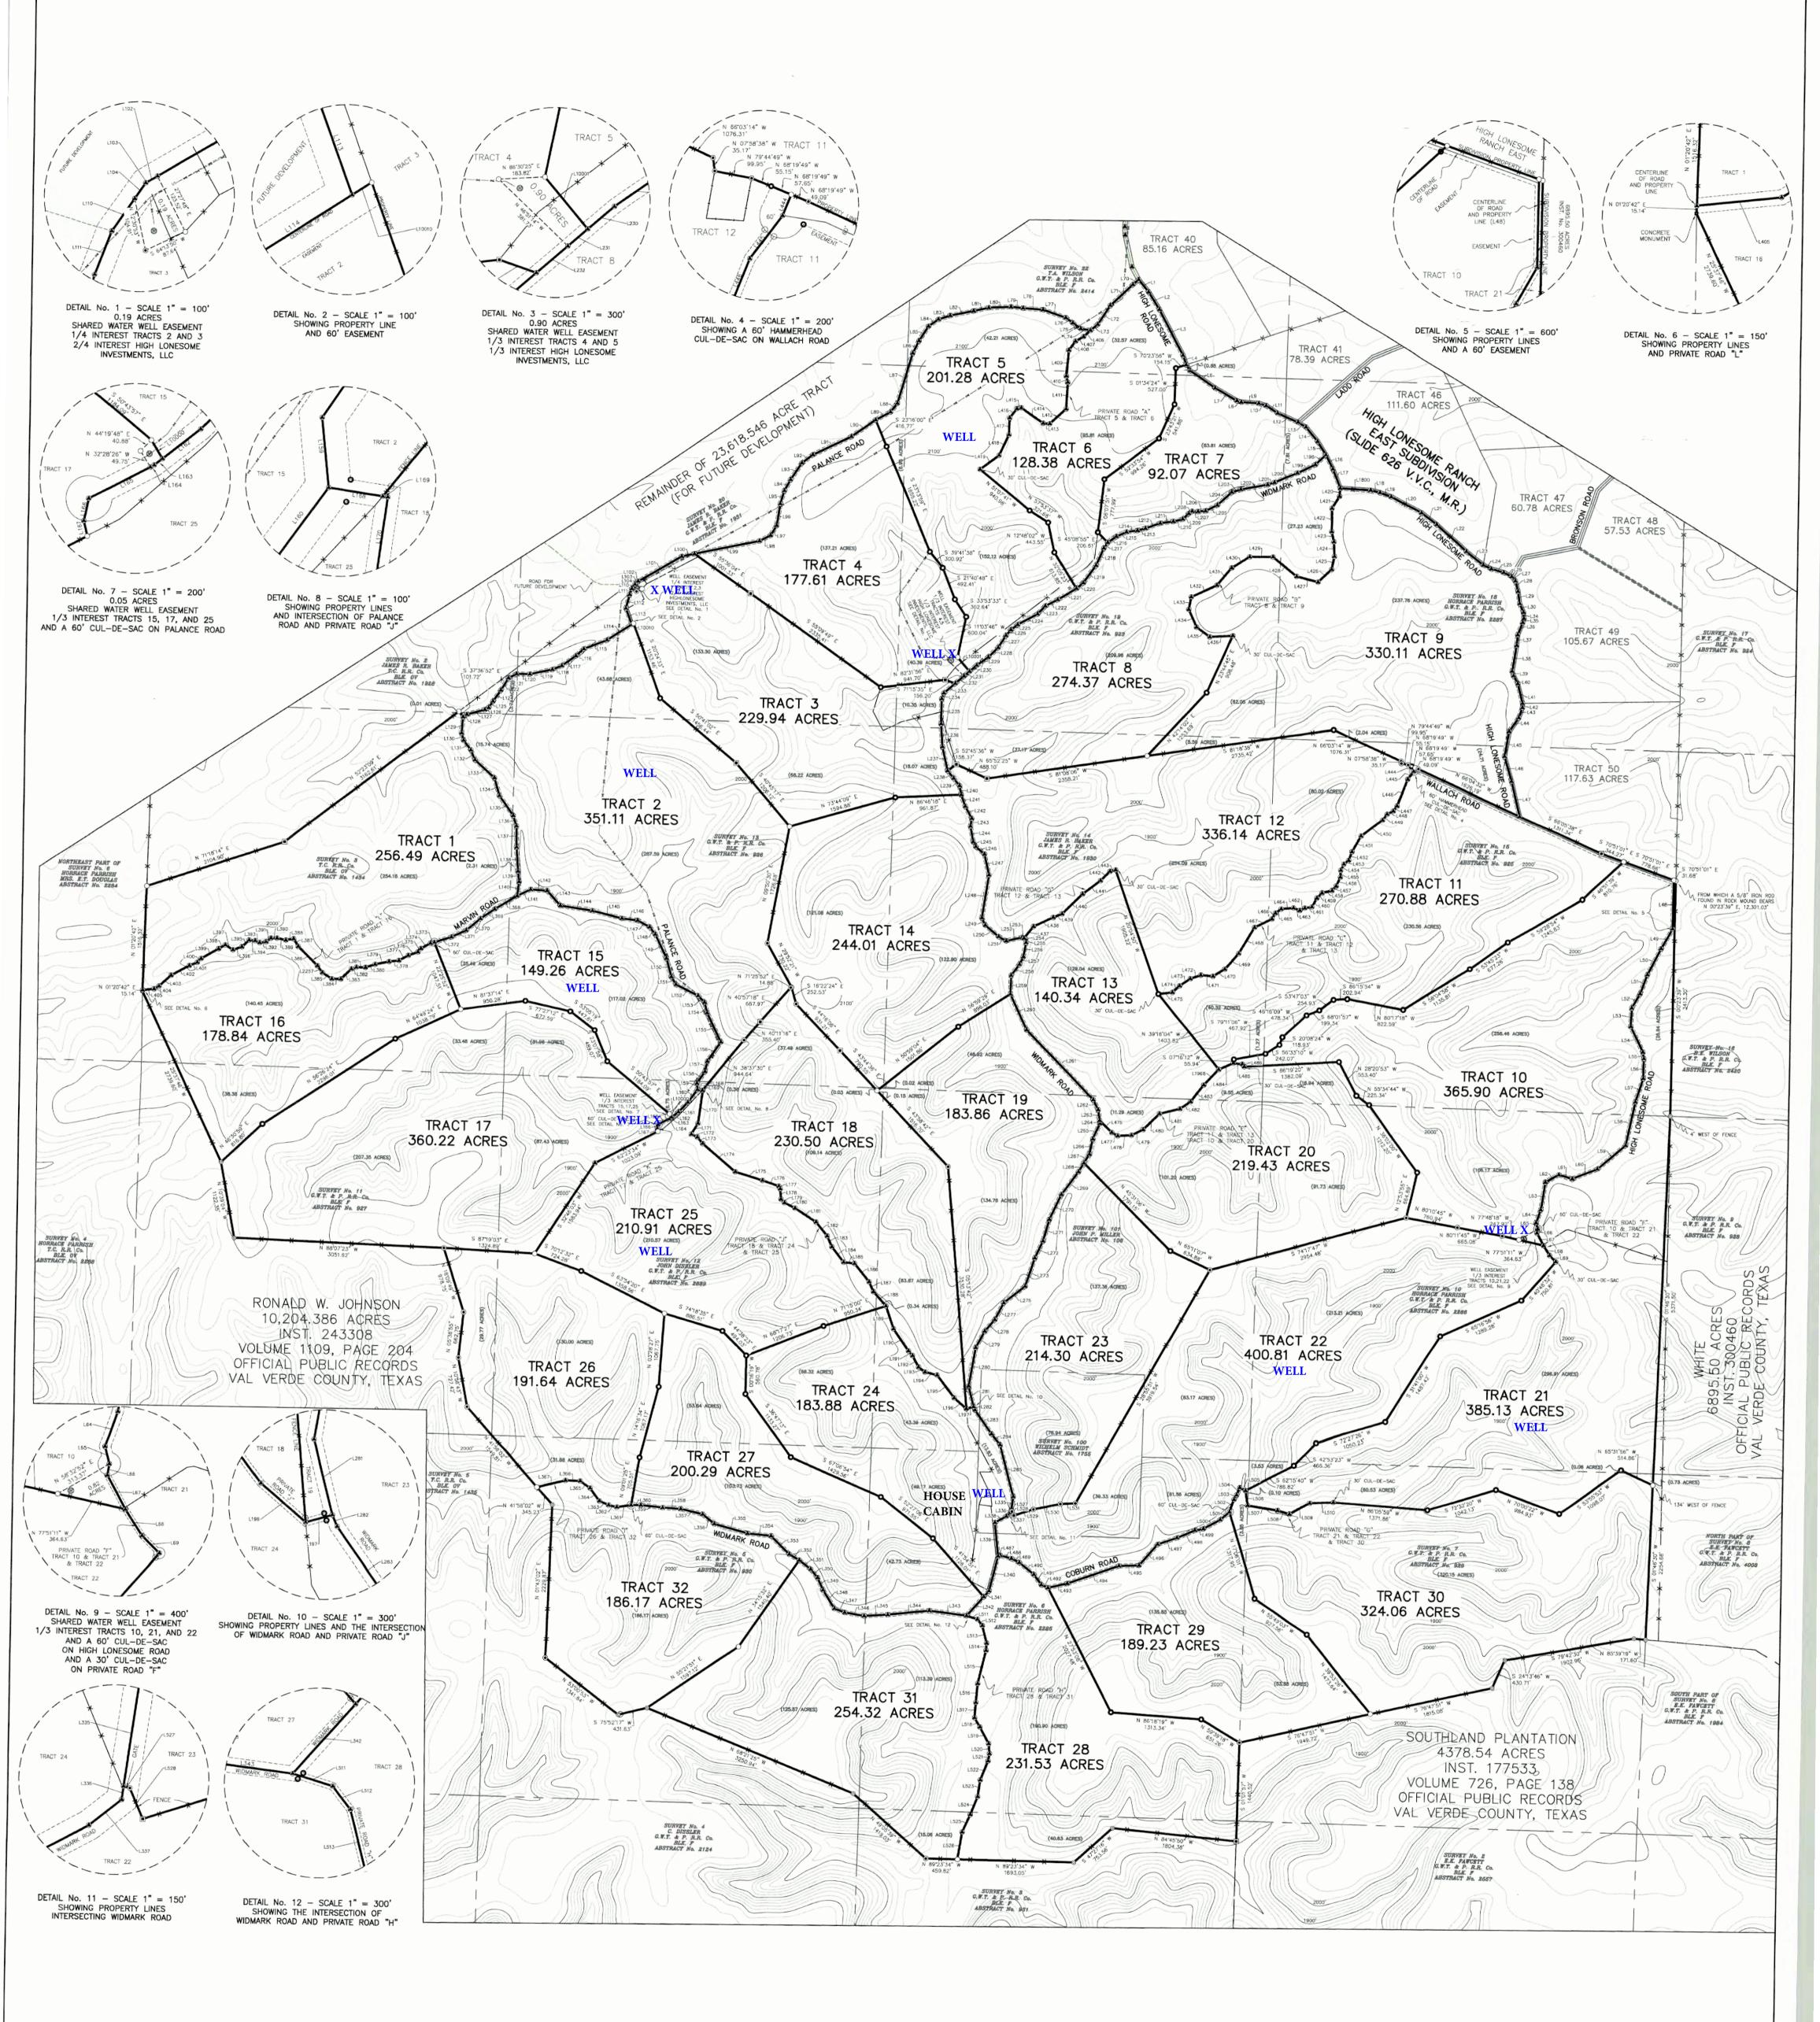

## Final Plat of High Lonesome Ranch South Subdivision

## Surveyor's Note

Original Survey lines and/or corners shown hereon are approximate, unless otherwise noted. Any acreage's shown for the original survey's are also approximate and should not be relied upon as officially approved quantities. A diligent search was made for original corners if they fell along the bounds of this property or within the property, and those found have been shown hereon. A precise locative survey of the original survey in a time consuming project, not within the scope of this survey, and are subject to approval by the General Land Office of Texas. The possibility of excess acreage within the original survey's shown hereon is not addressed by this survey.

This plat represents a boundary survey only. Some easements and utilities have been shown, but there may be others recorded or unrecorded that may exist. Always use the Texas One Call System or www.texas811.org, before performing any excavations. Record information for adjoining land owners shown hereon is for visual information purposes only.

## <u>Basis of Bearings</u>

Bearing Basis hereon is Texas State Plane Coordinate System, Reference Frame North American Datum 1983 (2011) (EPOCH 2010.0000), as determined from Global Navigation Satellite System (GNSS) survey equipment by Static, Virtual Reference System (VRS) network and or Real Time Kinematic (RTK). Distances shown hereon are shown as grid Texas State Plane Coordinate System distances.

| <ul> <li>SET 1/2" IRON ROD W/ ALUMINUM CAP</li> <li>SET 1/2" IRON ROD W/ PLASTIC CAP</li> <li>SET 8" MAG NAIL WITH WASHER</li> <li>FOUND IRON ROD</li> <li>WOOD FENCE POST</li> <li>PIPE FENCE POST</li> <li>POINT</li> </ul> | Т КАСТ ВС<br>— ADJACEN<br>— EASEMEN<br>— SUBDIVISI<br>— SUBVISI<br>— SURVEY L<br>OHE OHE _ OVERHEAL<br>20' CONT | ON ROAD RIGHT-OF-WAY<br>CE<br>LINE<br>D ELECTRIC LINE | <sup>CD</sup> POWER POLE<br><sup>®</sup> WATER WELL<br>O.P.R. OFFICIAL PUBLIC RECORDS<br>D.R. DEED RECORDS<br>M.R. MAP RECORDS<br>V.V.C. VAL VERDE COUNTY |
|-------------------------------------------------------------------------------------------------------------------------------------------------------------------------------------------------------------------------------|-----------------------------------------------------------------------------------------------------------------|-------------------------------------------------------|-----------------------------------------------------------------------------------------------------------------------------------------------------------|
|                                                                                                                                                                                                                               | PHONE: (325) 939-0043 EMAIL: info@mgitx.com                                                                     | FIELD: GS WP<br>OFFICE: GS JM<br>JOB NO.: 21050113    | SHEET 2 OF 3                                                                                                                                              |

SCALE 1" = 1100 FEET

1100

2200

0